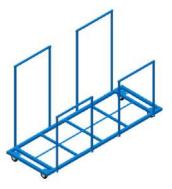

#### FLOOR MAT TRANSPORT CARTS

| Ref.  | Dimensions                                  | €HT €TTC   |
|-------|---------------------------------------------|------------|
| 22350 | Horizontal 200 X 100 CM                     | 404.17 485 |
|       | 4 wheels including 2 swivelling             |            |
| 22353 | Vertical with barriers 200 X 75 x 13260 CM  | 510.83 613 |
|       | 4 swivelling wheels including 2 with brakes |            |
|       |                                             |            |