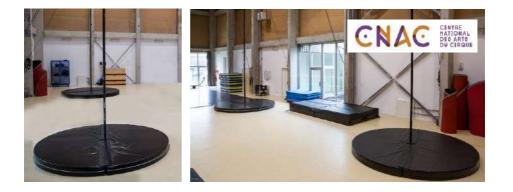

#### CHINESE POLE / POLE DANCE CRASH MAT

Circular mattress made from high density polyurethane foam, 24kg/m3 with diameter 2M10, designed with an opening towards the center allowing a quick installation and an easy carriage. Central opening with diameter 8cm.

| Ref.     | Dimensions                    | € HT   | € TTC |
|----------|-------------------------------|--------|-------|
| CIR35210 | Diameter 210CM Thickness 20CM | 689.17 | 827   |
| CIR35215 | Diameter 210CM Thickness 20CM | 760.00 | 912   |
|          | REVERSIBLE DUAL DENSITY       |        |       |
| CIR35218 | Diameter 150 Thickness 20CM   | 495.00 | 594   |
| CIR35217 | Diameter 150 Thickness 20CM   | 539.17 | 647   |
|          | REVERSIBLE DUAL DENSITY       |        |       |