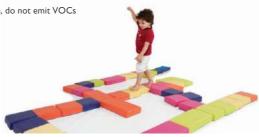

#### BLACK FOLDABLE EXERCISE AREA

Dynamic foam area, entirely foldable with its 50cm-wide strips. Several positions, this foldable mat offers you an excellent flexibility of use. Especially designed to reduce storage requirements.

| Ref.     | Dimensions       | €HT     | € TTC |
|----------|------------------|---------|-------|
| CIR23904 | 150 X 200 X 4 CM | 214.17  | 257   |
| CIR23914 | 200 X 200 X 4 CM | 253.33  | 304   |
| CIR23770 | 300 X 300 X 4 CM | 549.17  | 659   |
| CIR23771 | 400 X 400 X 4 CM | 949.17  | 1139  |
| CIR23772 | 500 X 500 X 4 CM | 1516.67 | 1820  |
| CIR23773 | 600 X 600 X 4 CM | 2060.83 | 2473  |