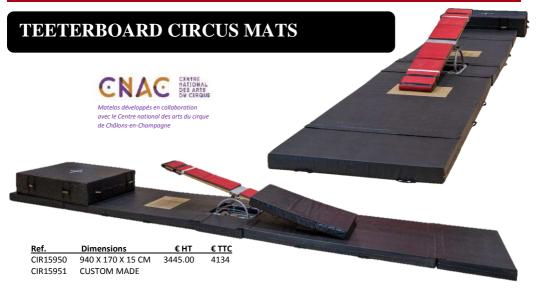

Teeterboard circus mats which can be entirely combined together with Velcro flaps, in black colour. These mats have handles for an easy transport and carriage. Perfect for the training and circus shows with its 2 removable pads in dual density leather in the teetboard support area.

Made of dual density foam to guarantee cushioning and stability during reception. (thickness I5cm polyurethane foam including 3 CM of firm polyethylene foam on the upper part).

8 mats combined for a total surface of 940 × 170 × 15CM 2 mats of 100 × 170 × 15 cm 2 mats of 300 × 170 × 15 cm + 2 removable pads 60x80x15cm 2 matelas de 90 × 50 × 15 cm

### A CUSTOM-MADE CIRCUS MAT BY DIMA

Dima manufactures in France the CUSTOM MADE teeterboard mats you need