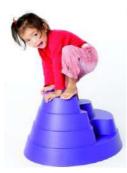

#### BLACK FOLDABLE EXERCISE AREA

Dynamic foam area, entirely foldable with its 50cm-wide strips. Several positions, this foldable mat offers you an excellent flexibility of use. Especially designed to reduce storage requirements.

| Ref.     | Dimensions       | €HT     | € TTC |
|----------|------------------|---------|-------|
| CIR23904 | 150 X 200 X 4 CM | 214.17  | 257   |
| CIR23914 | 200 X 200 X 4 CM | 253.33  | 304   |
| CIR23770 | 300 X 300 X 4 CM | 549.17  | 659   |
| CIR23771 | 400 X 400 X 4 CM | 949.17  | 1139  |
| CIR23772 | 500 X 500 X 4 CM | 1516.67 | 1820  |
| CIR23773 | 600 X 600 X 4 CM | 2060.83 | 2473  |