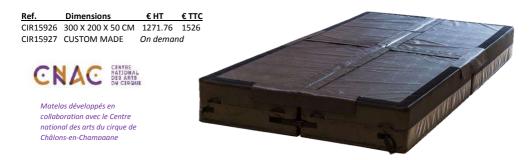

-18KG/M3

These versatile landing blocks can be combined in different ways using Velcro straps and buckles to make safe landing areas.

| Ref.     | Dimensions        | €HT    | € TTC |
|----------|-------------------|--------|-------|
| CIR15900 | 200 X 100 X 40 CM | 311.67 | 374   |
| CIR15905 | 200 X 100 X 50 CM | 331.67 | 434   |
| CIR15910 | 250 X 120 X 50 CM | 503.33 | 604   |
| CIR15920 | 250 X 150 X 50 CM | 607.50 | 729   |
| CIR15921 | CUSTOM MADE       | On dem | and   |
|          |                   |        |       |



#### FULLY INTERLOCKING BLACK LANDING BLOCK - 18KG/M3

The perfect combining between fully assembling drop mats and juxtaposed blocks. These versatile landing blocks can be combined in different ways using Velcro straps and buckles to make safe landing areas.



#### AIRFOAM INTERLOCKING LANDING BLOCK - 24KG/M3

This Airfoam block provides optimal absorption quality when falling (assembly of high-quality polyurethane foam plates and strips / technique used on our pole and high jump competition landing mats).

Very appreciated by trapeze artists or other acrobatics leading to unsuccessful falls superior to 2M high. Our Airfoam fall blocks are juxtaposed by a system of loops and straps.

| Ref.     | Dimensions        | HT     | € TTC |
|----------|-------------------|--------|-------|
| CIR17149 | 250 X 167 X 60 CM | 968.33 | 1162  |
| CIR17150 | CUSTOM MADE       | On dem | and   |



### SPRINGBOARD AND TRAMPOLINE

#### MINI TRAMPOLINE

Dynamic and safe bungee cord/Springs trampette. II3 x II3mm frame made from steel tubing. Adjustable angle. N