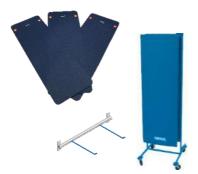

#### EXERCISE MAT

| Ref.   | Dimensions                     | €HT    | € TTC |
|--------|--------------------------------|--------|-------|
| 14945  | 140 X 60 X 0.80 CM - Set of 10 | 147.50 | 177   |
| 14950  | 180 X 60 X 0.80 CM - Set of 10 | 170.00 | 204   |
| Mobile | rack for exercise mats         |        |       |
| Ref.   | Dimensions                     | €HT    | € TTC |
| 14951  | Mobile rack 80 x 60 x 200 cm   | 125.00 | 150   |
| 14952  | Wall support                   | 28.33  | 34    |
|        |                                |        |       |