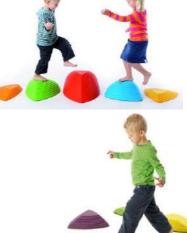

BG2122 | 57.60 | 69    |



#### HILLTOPS - SET OF 5

Set of 5 hilltops comprising : 2 small hilltops 36x36x8.5cm 2 medium hilltops 40.5x40.5x17cm 1 large hilltops 42x42x25.5cm Maximum load : 75kg Age : from 2 years old (under supervision of an adult).

| Ref.    | €HT   | € TTC |
|---------|-------|-------|
| KBG2121 | 94.50 | 117   |

#### RIVER STONES - SET OF 6

This set comprises :

- 3 large river stones 36x36x8.5 cm

- 3 small river stones 25x25x4.5 cm

Maximum load : 75kg

Age : from 2 years old (under supervision of an adult)

BUILD'N BALANCE COURSE - STARTER SET

The level of difficulty can be varied to suit the development levels of the children and can be built at heights ranging from 10 to 24cm depending on how brave they

Ref.

KBG2120

€HT

55.00

€ TTC

66

#### THE RIVER





The river provides unlimited possibilities for building balance paths. The elements are easy to join and very flexible, so only the imagination sets limits to the course of the river. Made from durable plastic with anti-slip rubber edges, the river combines high quality with attractive design.

Set of 7 elements : 6 river elements in 6 different colours 35.5 x 11.5 x 4.5 cm and one linking element 15.5x8.5x4.5cm Maximum load : 75kg Age : from 1 year old

 Ref.
 € HT
 € TTC

 KBG2123
 55.00
 66

## Ref. €HT €TTC

are ! This set of 10 elements includes : 2 yellow Tops diam.27x10cm 3 red Tops diam. 40x24cm 5 blue planks 720x13x3cm

#### TACTILE DISCS MOBILITY COURSE (10 PIECES)

An inviting tactile material that challenges children's sense of touch on both hands and fe develops the abilit