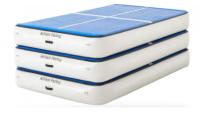

### **INFLATABLE RANGE**

#### AIRFLOOR TRACK

The Airfloor tracks have many benefits : it's easy to carry thanks to its light weight and portability, it is also very easy to store. It is also quick to inflate and handle so it can adjust to any people age and sport level, works perfectly for all floor exercises, and gives less impact on the body and higher jumps.