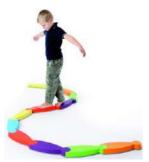

#### FOLDABLE TRACK

Foldable track for an easy and quick storage in the least space possible. Versatile, he has been designed for an intensive collective use.

|        | -,  |                     |         |       |
|--------|-----|---------------------|---------|-------|
| Ref.   |     | Dimensions          | €HT     | € TTC |
| CIR224 | 101 | 600 X 100 X 5.5 CM  | 410.83  | 493   |
| CIR224 | 111 | 600 X 200 X 5.5 CM  | 775.83  | 931   |
| CIR224 | 116 | 1000 X 100 X 5.5 CM | 648.33  | 778   |
| CIR224 | 121 | 1200 X 200 X 5.5 CM | 1535.83 | 1843  |

#### FOLDING BLACK TRACK WITH ATTACHMENT STRIPS

This track features wide Velcro bands on all edges, allowing it to create real gymnastic trails or play areas.

| Ref.     | Dimensions          | €HT     | € TTC |
|----------|---------------------|---------|-------|
| CIR22285 | 600 X 100 X 5.5 CM  | 450.83  | 541   |
| CIR22290 | 600 X 200 X 5.5 CM  | 839.17  | 1007  |
| CIR22295 | 1000 X 100 X 5.5 CM | 733.33  | 880   |
| CIR22300 | 1200 X 200 X 5.5 CM | 1673.33 | 2008  |
|          |                     |         |       |