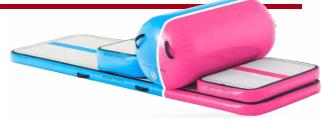

### **INFLATABLE RANGE**

#### AIRFLOOR TRACK

The Airfloor tracks have many benefits : it's easy to carry thanks to its light weight and portability, it is also very easy to store. It is also quick to inflate and handle so it can adjust to any people age and sport level, works perfectly for all floor exercises, and gives less impact on the body and higher jumps.