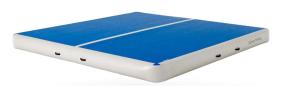

#### AIRFLOOR TRACK

The Airfloor tracks have many benefits : it's easy to carry thanks to its light weight and portability, it is also very easy to store. It is also quick to inflate and handle so it can adjust to any people age and sport level, works perfectly for all floor exercises, and gives less impact on the body and higher jumps.