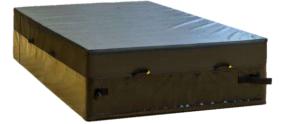

#### FLYING ARTIST CATCHING CIRCUS MATS WITH 3 CM HIGH DENSITY FOAM TOP PAD

Foam drop matt with heavy-duty reinforced handle that allows you to catch the artist in the air. Bi-density design with a firm top pad of 3cm ensuring a stabilized reception.

4 air grids and 8 reinforced double handles made of faux leather.

| Ref.     | Dimensions        | €HT    | € TTC |
|----------|-------------------|--------|-------|
| CIR15930 | 220 x 150 x 50 CM | 865.83 | 1039  |
| CIR15929 | CUSTOM MADE       | On dem | and   |