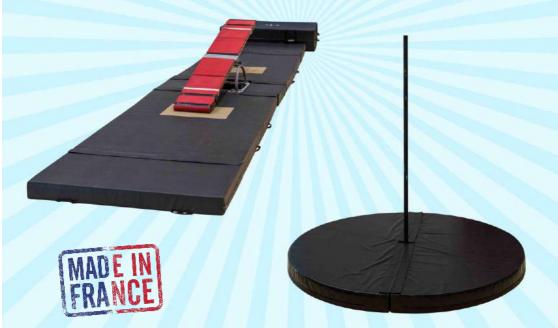

Teeterboard circus mats which can be entirely combined together with Velcro flaps, in black colour. These mats have handles for an easy transport and carriage. Perfect for the training and circus shows with its 2 removable pads in dual density leather in the teetboard support area.

Made of dual density foam to guarantee cushioning and stability during reception. (thickness I5cm polyurethane foam including 3 CM of firm polyethylene foam on the upper part).

8 mats combined for a total surface of 940 × 170 × 15CM 2 mats of 100 × 170 × 15 cm 2 mats of 300 × 170 × 15 cm + 2 removable pads 60x80x15cm 2 matelas de 90 × 50 × 15 cm

### A CUSTOM-MADE CIRCUS MAT BY DIMA

Dima manufactures in France the CUSTOM MADE teeterboard mats you need