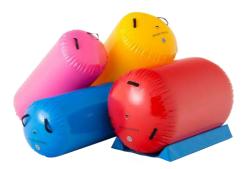

### **INFLATABLE RANGE**

#### AIRFLOOR TRACK

The Airfloor tracks have many benefits : it's easy to carry thanks to its light weight and portability, it is also very easy to store. It is also quick to inflate and handle so it can adjust to any people age and sport level, works perfectly for all floor exercises, and gives less impact on the body and higher jumps.