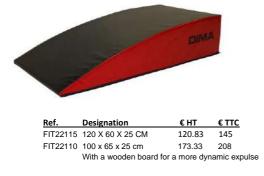

#### FOAM SPRINGBOARD

Our high-density foam springboards are perfectly suited to agility and safe gymnastic works as impulsion or abs and mobility exercices.