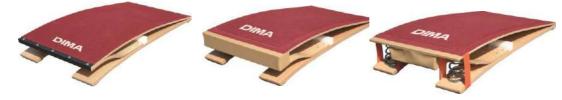

#### WOODEN SPRINGBOARD

| Ref.  | Designation                              | €HT    | € TTC |
|-------|------------------------------------------|--------|-------|
| 22101 | Training springboard 120 X 60 X 15 CM    | 243.33 | 292   |
| 22102 | Competition springboard 120 X 60 X 21 CM | 340.00 | 408   |
| 22103 | Double club springboard 120 X 60 X 21 CM | 363.33 | 436   |

#### FOAM SPRINGBOARD

Our high-density foam springboards are perfectly suited to agility and safe gymnastic works as impulsion or abs and mobility exercices.