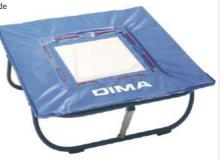

#### MINI TRAMPOLINE

Dynamic and safe bungee cord/Springs trampette. II3 x II3mm frame made from steel tubing. Adjustable angle. Non-slip feet. Pre-stressed 60x60cm nylon fabric mesh tensioned with bungee cords. Foam frame guard. Transportation wheels fitted. Foldable for easy storage.

| Ref.  | Designation | €HT    | € TTC |
|-------|-------------|--------|-------|
| 16230 | SANDOW      | 470.00 | 564   |
| 16235 | SPRINGS     | 510.00 | 612   |