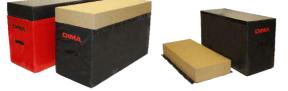

#### BLACK FULL ASSEMBLING LANDING BLOCK - 16 KG/M3

These black circus landing mats mats are specifically recommended for landing where the height of the farthest overhanging point does not exceed 4.10m above the landing area.

All mattresses can be joined and stabilised together using wide 40cm detachable self-gripping flaps on the upper side, offering a safe and uniform landing surface.

#### Certified NF P 90311

| Ref.     | Dimensions        | €HT     | € TTC |
|----------|-------------------|---------|-------|
| CIR15931 | 250 X 100 X 40 CM | 432.50  | 519   |
| CIR15936 | 250 X 150 X 40 CM | 566.67  | 680   |
| CIR15933 | 250 X 200 X 40 CM | 741.67  | 890   |
| CIR15941 | 250 X 250 X 40 CM | 863.33  | 1036  |
| CIR15942 | 250 X 300 X 40 CM | 1020.00 | 1234  |
| CIR15935 | CUSTOM MADE       | On de   | mand  |