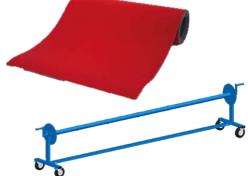

#### CARPET AND SYNTHETIC ROLL TROLLEY

This rool up track transport rolley is perfect to transport and store your synthetic track rool or gymnastic rool-up tumbling track.

Made for rool-up track of 15cm to 86cm diameter.

| Ref.  | Dimensions       | €HT    | € TTC |
|-------|------------------|--------|-------|
| 13195 | 210 X 68 X 53 CM | 491.67 | 590   |