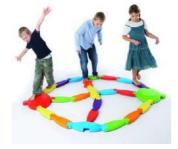

#### FOLDABLE TRACK

Foldable track for an easy and quick storage in the least space possible. Versatile, he has been designed for an intensive collective use.

|        | -,  |                     |         |       |
|--------|-----|---------------------|---------|-------|
| Ref.   |     | Dimensions          | €HT     | € TTC |
| CIR224 | 101 | 600 X 100 X 5.5 CM  | 410.83  | 493   |
| CIR224 | 111 | 600 X 200 X 5.5 CM  | 775.83  | 931   |
| CIR224 | 116 | 1000 X 100 X 5.5 CM | 648.33  | 778   |
| CIR224 | 121 | 1200 X 200 X 5.5 CM | 1535.83 | 1843  |

#### FOLDING BLACK TRACK WITH ATTACHMENT STRIPS

This track features wide Velcro bands on all edges, allowing it to create real gymnastic trails or play areas.

| Ref.     | Dimensions          | €HT     | € TTC |
|----------|---------------------|---------|-------|
| CIR22285 | 600 X 100 X 5.5 CM  | 450.83  | 541   |
| CIR22290 | 600 X 200 X 5.5 CM  | 839.17  | 1007  |
| CIR22295 | 1000 X 100 X 5.5 CM | 733.33  | 880   |
| CIR22300 | 1200 X 200 X 5.5 CM | 1673.33 | 2008  |
|          |                     |         |       |