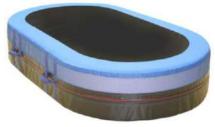

#### CHINESE POLE / POLE DANCE CRASH MAT

Circular mattress made from high density polyurethane foam, 24kg/m3 with diameter 2M10, designed with an opening towards the center allowing a quick installation and an easy carriage. Central opening with diameter 8cm.

| Ref.     | Dimensions                    | € HT   | € TTC |
|----------|-------------------------------|--------|-------|
| CIR35210 | Diameter 210CM Thickness 20CM | 689.17 | 827   |
| CIR35215 | Diameter 210CM Thickness 20CM | 760.00 | 912   |
|          | REVERSIBLE DUAL DENSITY       |        |       |
| CIR35218 | Diameter 150 Thickness 20CM   | 495.00 | 594   |
| CIR35217 | Diameter 150 Thickness 20CM   | 539.17 | 647   |
|          | REVERSIBLE DUAL DENSITY       |        |       |