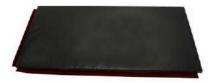

#### BLACK CIRCUS MAT

The perfect basic mat. Versatile and light, made of high density, dynamic polyethylene foam. Leather grain topside, compliant with flame retardancy standard M2 and Phtalate-free. Non-slip underside for a better ground support. **Volume discount** 

| Ref.         | Thickness | €HT    | € TTC |
|--------------|-----------|--------|-------|
| CIR23511     | 4 CM      | 116.67 | 140   |
| From 3 units |           | 111.67 | 134   |
| From 5 units |           | 95.83  | 115   |