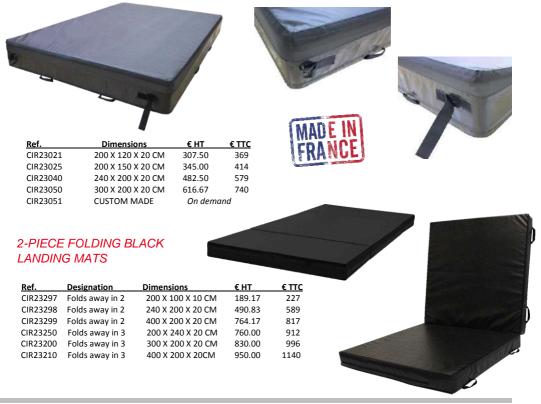

### LANDING MATS - THICKNESS 10 AND 20 CM

High quality polyurethane foam, leather grain topside, non-slip underside. Removable cover with zip fastening on 3 sides. Non-tear handles with 8 stitch points into the thickness of the mattress for an easy carriage.

#### BLACK LANDING MAT

| NON FEU  | sans<br>PHTALATES | Dessus<br>grain cuir | Dessous<br>anti derapant |
|----------|-------------------|----------------------|--------------------------|
| Ref.     | Dimensions        | €HT                  | € TTC                    |
| CIR33000 | 200 X 120 X 10 CM | 175.00               | 210                      |
| CIR35200 | 200 X 150 X 10 CM | 200.00               | 240                      |
| CIR35220 | 240 X 200 X 10 CM | 325.00               | 390                      |
| CIR33020 | 200 X 120 X 20 CM | 269.17               | 332                      |
| CIR33025 | 200 X 150 X 20 CM | 310.00               | 372                      |
| CIR33040 | 250 X 200 X 20 CM | 470.00               | 564                      |
| CIR33050 | 300 X 200 X 20 CM | 548.33               | 658                      |
| CIR33070 | 400 X 200 X 20 CM | 755.00               | 906                      |
| CIR35955 | 300 X 200 X 30 CM | 740.83               | 889                      |
| CIR35956 | CUSTOM MADE       | On dema              | ınd                      |

#### BLACK INTERLOCKING LANDING MAT

Security mat designed with buckles for an easy carriage and Velcro strips in order to combine several mats.

Teeterboard circus mats which can be entirely combined together with Velcro flaps, in black colour. These mats have handles for an easy transport and carriage. Perfect for the training and circus shows with its 2 removable pads in dual density leather in the teetboard support area.

Made of dual density foam to guarantee cushioning and stability during reception. (thickness I5cm polyurethane foam including 3 CM of firm polyethylene foam on the upper part).

8 mats combined for a total surface of 940 × 170 × 15CM 2 mats of 100 × 170 × 15 cm 2 mats of 300 × 170 × 15 cm + 2 removable pads 60x80x15cm 2 matelas de 90 × 50 × 15 cm