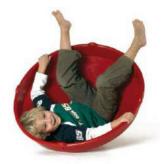

ximum allowed weight : 90 kg

Age conseillé : from 4 years (under surveillance of an adult)

| Ref.    | €HT    | € TTC |
|---------|--------|-------|
| KBG213X | 136.67 | 164   |

#### GO GO PEDAL RACER



Plastic wheels and pedals, steel axle (diameter 14mm) and rubber tyres. Dimensions : 48 x 36 x 16 cm Maximum allowable weight : 50kg Recommended age : from 4 years

| Ref.    | €HT   | € TTC |
|---------|-------|-------|
| KBG2138 | 57.50 | 69    |

#### GIANT SPINNING TOP

Made from strong plastic. Raised edges prevent from getting fingers caught under the top. At the same time, there is no risk of suffocation if children hide inside the top.

Dimensions : diameter 80 x 40 cm Age : from 2 years old

| Ref.    | € HT  | € TTC |
|---------|-------|-------|
| KBG2101 | 58.33 | 70    |





#### ROLLA BOLLA



Made of a 13cm diameter polyethylene cylinder and a 75x25cm wooden board with two strips of rubber (for good grip on the cylinder) and two stops. The grooves on the board avoid slipping.

| Ref.     | €HT   | € TTC |
|----------|-------|-------|
| JONGL110 | 49.17 | 59    |

#### SEESAW

Non-slip surface. Pliable synthetic rubber domes on the underside of the seesaw provide a softer, more dynamic movement. The base of the pivot is covered with synthetic rubber to reduce the risk of crushing and to prevent damage to the floor. Made in plastic with synthetic rubber cushioning.

Dimensions:  $52 \times 22 \times 14$  cm

Maximum load: 100kg

| Ref.    | €HT   | € TTC |
|---------|-------|-------|
| KBG2169 | 48.33 | 58    |



#### BALANCE BOARD/WOBBLE



Wooden board co