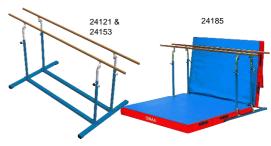

#### FREE-STANDING HIGH BAR WITHOUT CABLES

Cable-free high bar, set on heavy base with safety spread feet and inbuilt anchor weights.

Bar is height adjustable from 215 to 285cm every 5cm (Each bar is fitted with springs for total safety while adjusting height). Bar diameter is 28mm.

| Ref.  | €HT     | € TTC |
|-------|---------|-------|
| 20161 | 2367.50 | 2841  |



ESPA2

#### FREE-STANDING PARALLEL BARS

Free-standing parallel bars for training with heavy and stable fixed base. Easy adjustments.

| Ref.  | Design                      | €HT     | € TTC |
|-------|-----------------------------|---------|-------|
| 24151 | Parallel Bars               | 1750.00 | 2100  |
| 24153 | with rollers                | 1950.00 | 2340  |
| 24185 | full set mattress + rollers | 3200.83 | 3841  |



#### WOODEN GYMNASTIC VAULTING BOX

Top module is cushioned with a leather grain finish top. The apparatus is easy to move thanks to integrated and foldaway rollers for total safety.

| Ref.  | Design       | Elément             | Dimensions                | €HT    | € TTC |
|-------|--------------|---------------------|---------------------------|--------|-------|
| 22325 | Straight box | 4 x 20cm + 2 x 10cm | L.150 x l.50 x H.110cm    | 775.50 | 933   |
| 22326 | Pyramid box  | 4 x 20cm + 1 x 30cm | L.140 x I.75/40 x H.110cm | 713.33 | 856   |

#### ATTACHMENT BRACKET

Bracket for gymnastic rings, climbing rope or punching bag to fix to the wall. It can be fixed at the desired height. Wall fixing screws not supplied, it must be adapt according to the nature of the wall. Supplied with 2