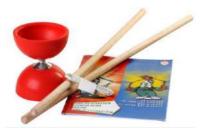

tick/juggling stick supplied with two rubber sticks L.67cm and a free juggling book. Length : 76cm Weight : 490g

| Ref.     | Dimensions | €HT   | € TTC |
|----------|------------|-------|-------|
| JONGL230 | 76 CM      | 13.33 | 16    |
| JONGL240 | 67 CM      | 19.17 | 23    |

#### JUNIOR DIABOLO

Delivered with two sticks, a string and a free juggling book.

| Ref.     | Dimensions                               | €HT   | € TTC |
|----------|------------------------------------------|-------|-------|
| JONGL160 | Rubber body                              | 8.33  | 10    |
|          | Diam. 8cm - Height: 9.5cm - Weight: 150g |       |       |
| KBGPE771 | Firm rubber body.                        | 10.83 | 13    |
|          | Diam. 10cm - Height: 11cm - Weight: 170g |       |       |



#### JUGGLING SCARVES

Juggling scarves ideal for learning juggling tricks. In light nylon, they float up and come down again very slowly.

| Ref.     | Dimensions              | €HT   | € TTC |
|----------|-------------------------|-------|-------|
| JONGL190 | (40 X 40 CM) SET OF 4   | 11.67 | 14    |
| KBG15382 | (68 X 68 CM) - SET OF 6 | 12.50 | 15    |

#### JUNIOR JUGGLING CLUBS

Molded juggling club with two soft ends. Soft grip. Well balanced for juggling. Delivered with a free juggling book.



| Ref.     | Dimensions | €HT   | € TTC |
|----------|------------|-------|-------|
| JONGL210 | SET OF 3   | 16.67 | 20    |

#### JUGGLING DISCOVERY PACK

Ideal for learning to be a juggling expert. This juggling discovery pack contains: 3 junior clubs

3 bean bag juggling balls

- I Di