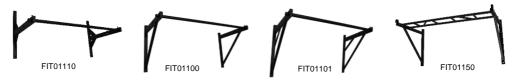

---|
| FIT22323 | 3 étages 160 x 60 x 100cm | 435.83 | 523   |
| FIT22322 | 4 étages 160 x 60 x 120cm | 526.67 | 632   |

#### CYLINDER AND MAXI FOAM MODULE

| Ref.     | Designation         | €HT    | € TTC |
|----------|---------------------|--------|-------|
| FIT24231 | 105 x Diameter 45cm | 122.50 | 147   |
| FIT22140 | 150 x Diameter 60cm | 243.33 | 292   |
| 7        | Pinta               |        |       |



€HT

518.33

MAXI PLINTH FOAM MODULE

Designation

Rouge et noir

## 2-SECTION CYLINDER FOAM MODULE

| Ref.     | Designation   | €HT | € TTC |
|----------|---------------|-----|-------|
| FIT22042 | 120CM x Ø40cm | 175 | 210   |
|          |               |     |       |

### **GYMNASTICS & BODY WEIGHT WORK OUT**

#### PULL-UP SYSTEM - WALL OR CEILING MOUNTS - DIAMETER 30MM



| Ref.     | Design                               | Dimensions                 | €HT    | € TTC |
|----------|--------------------------------------|----------------------------|--------|-------|
| FIT01110 | Pull-Up system wall/ceiling          | 60cm x 1M30 x <b>60cm</b>  | 113.33 | 136   |
| FIT01100 | Classic Pull-Up system (Depth 60 CM) | 60cm x 1M30 x <b>60cm</b>  | 118.33 | 142   |
| FIT01101 | Pro Pull-Up system (Depth 80 CM)     | 84 cm x 1M35 x <b>83cm</b> | 125.00 | 150   |
| FIT01150 | Multi grips pull-up bar              | 60cm x 1M30 x <b>60cm</b>  | 182.50 | 219   |

#### WALL BAR

Ideal for intensive use in schools and clubs. Wooden wall bars, knot-free for greater solidity. Compliant with standard EN 12346. Highly shock-resistant and no risk of warping. Our range of wood