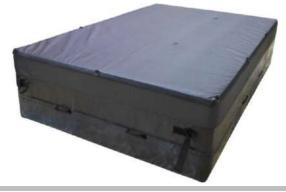

### LANDING MATS - THICKNESS 10 AND 20 CM

High quality polyurethane foam, leather grain topside, non-slip underside. Removable cover with zip fastening on 3 sides. Non-tear handles with 8 stitch points into the thickness of the mattress for an easy carriage.

#### BLACK LANDING MAT

| NON FEU  | sans<br>PHTALATES | Dessus<br>grain cuir | Dessous<br>anti derapant |
|----------|-------------------|----------------------|--------------------------|
| Ref.     | Dimensions        | €HT                  | € TTC                    |
| CIR33000 | 200 X 120 X 10 CM | 175.00               | 210                      |
| CIR35200 | 200 X 150 X 10 CM | 200.00               | 240                      |
| CIR35220 | 240 X 200 X 10 CM | 325.00               | 390                      |
| CIR33020 | 200 X 120 X 20 CM | 269.17               | 332                      |
| CIR33025 | 200 X 150 X 20 CM | 310.00               | 372                      |
| CIR33040 | 250 X 200 X 20 CM | 470.00               | 564                      |
| CIR33050 | 300 X 200 X 20 CM | 548.33               | 658                      |
| CIR33070 | 400 X 200 X 20 CM | 755.00               | 906                      |
| CIR35955 | 300 X 200 X 30 CM | 740.83               | 889                      |
| CIR35956 | CUSTOM MADE       | On dema              | ınd                      |