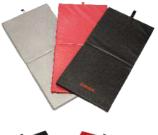

#### INDIVIDUAL FOLDING MAT

Folding mat in 2 parts, this mat is easy to store and carrry. In 3 cm thick neopolene foam and 1000 denier Tergal cover, compliant with flame retardancy standard M2 and Phtalate-free. Vey easy to wash.

Unfolded dimensions : 100 x 50 x 3cm - Folded dimensions : 50 x 50 x 6cm

| Ref.     | Colour                            | € HT  | € TTC |
|----------|-----------------------------------|-------|-------|
| FIT23951 | BLACK LEATHER GRAIN               | 49.17 | 59    |
| FIT23954 | PINK                              | 58.33 | 70    |
| FIT23955 | METALLIC GREY                     | 58.33 | 70    |
| FIT23971 | BLACK LEATHER GRAIN – RED CORNERS | 57.50 | 69    |
| FIT23975 | METALLIC GREY – BLACK CORNERS     | 74.17 | 89    |