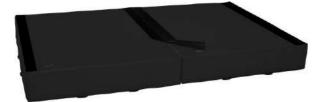

Teeterboard circus mats which can be entirely combined together with Velcro flaps, in black colour. These mats have handles for an easy transport and carriage. Perfect for the training and circus shows with its 2 removable pads in dual density leather in the teetboard support area.

Made of dual density foam to guarantee cushioning and stability during reception. (thickness I5cm polyurethane foam including 3 CM of firm polyethylene foam on the upper part).

8 mats combined for a total surface of 940 × 170 × 15CM 2 mats of 100 × 170 × 15 cm 2 mats of 300 × 170 × 15 cm + 2 removable pads 60x80x15cm 2 matelas de 90 × 50 × 15 cm

### A CUSTOM-MADE CIRCUS MAT BY DIMA

Dima manufactures in France the CUSTOM MADE teeterboard mats you need