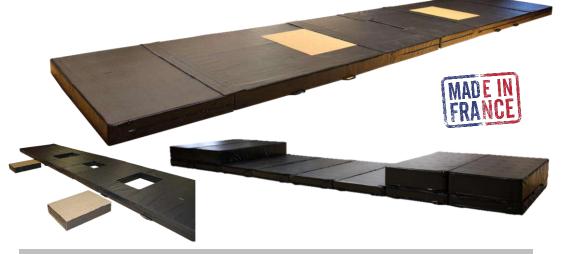

Teeterboard circus mats which can be entirely combined together with Velcro flaps, in black colour. These mats have handles for an easy transport and carriage. Perfect for the training and circus shows with its 2 removable pads in dual density leather in the teetboard support area.

Made of dual density foam to guarantee cushioning and stability during reception. (thickness I5cm polyurethane foam including 3 CM of firm polyethylene foam on the upper part).

8 mats combined for a total surface of 940 × 170 × 15CM 2 mats of 100 × 170 × 15 cm 2 mats of 300 × 170 × 15 cm + 2 removable pads 60x80x15cm 2 matelas de 90 × 50 × 15 cm

### A CUSTOM-MADE CIRCUS MAT BY DIMA

Dima manufactures in France the CUSTOM MADE teeterboard mats you need