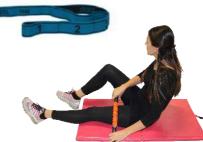

#### INDIVIDUAL FOLDING MAT

Folding mat in 2 parts, this mat is easy to store and carrry. In 3 cm thick neopolene foam and 1000 denier Tergal cover, compliant with flame retardancy standard M2 and Phtalate-free. Vey easy to wash.

Unfolded dimensions : 100 x 50 x 3cm - Folded dimensions : 50 x 50 x 6cm

| Ref.     | Colour                            | € HT  | € TTC |
|----------|-----------------------------------|-------|-------|
| FIT23951 | BLACK LEATHER GRAIN               | 49.17 | 59    |
| FIT23954 | PINK                              | 58.33 | 70    |
| FIT23955 | METALLIC GREY                     | 58.33 | 70    |
| FIT23971 | BLACK LEATHER GRAIN – RED CORNERS | 57.50 | 69    |
| FIT23975 | METALLIC GREY – BLACK CORNERS     | 74.17 | 89    |