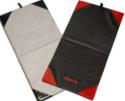

#### INDIVIDUAL FOLDING MAT

Folding mat in 2 parts, this mat is easy to store and carrry. In 3 cm thick neopolene foam and 1000 denier Tergal cover, compliant with flame retardancy standard M2 and Phtalate-free. Vey easy to wash.

Unfolded dimensions : 100 x 50 x 3cm - Folded dimensions : 50 x 50 x 6cm

| Ref.     | Colour                            | € HT  | € TTC |
|----------|-----------------------------------|-------|-------|
| FIT23951 | BLACK LEATHER GRAIN               | 49.17 | 59    |
| FIT23954 | PINK                              | 58.33 | 70    |
| FIT23955 | METALLIC GREY                     | 58.33 | 70    |
| FIT23971 | BLACK LEATHER GRAIN – RED CORNERS | 57.50 | 69    |
| FIT23975 | METALLIC GREY – BLACK CORNERS     | 74.17 | 89    |