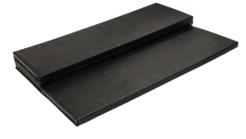

#### INDIVIDUAL FOLDING MAT

Folding mat in 2 parts, this mat is easy to store and carrry. In 3 cm thick neopolene foam and 1000 denier Tergal cover, compliant with flame retardancy standard M2 and Phtalate-free. Vey easy to wash.

Unfolded dimensions : 100 x 50 x 3cm - Folded dimensions : 50 x 50 x 6cm

| Ref.     | Colour                            | € HT  | € TTC |
|----------|-----------------------------------|-------|-------|
| FIT23951 | BLACK LEATHER GRAIN               | 49.17 | 59    |
| FIT23954 | PINK                              | 58.33 | 70    |
| FIT23955 | METALLIC GREY                     | 58.33 | 70    |
| FIT23971 | BLACK LEATHER GRAIN – RED CORNERS | 57.50 | 69    |
| FIT23975 | METALLIC GREY – BLACK CORNERS     | 74.17 | 89    |