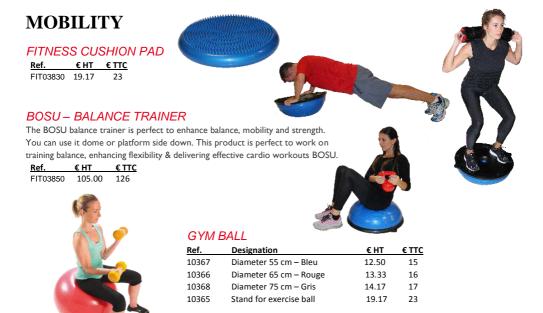

|
| 90 x 76 x 60cm     | 255.00                                                               | 306                                                                                                                                                  |
| Set of 4 plyoboxes | 640.83                                                               | 769                                                                                                                                                  |
|                    | 90 x 76 x 15cm<br>90 x 76 x 30cm<br>90 x 76 x 50cm<br>90 x 76 x 60cm | 90 x 76 x 15cm         92.50           90 x 76 x 30cm         114.17           90 x 76 x 50cm         180.83           90 x 76 x 60cm         255.00 |









#### ELASTIBAND

Versatile, the Elastic band can be used on each of the main muscle groups (arms, back, glutes, pecs, thighs, abs, etc.). Can be used in aquagym activities. Fitted with handles for hands/feet numbered I to 8. Anti-tear and non-deforming. 39% elastodiene, 35% polyester, 26% polyamide. Washable at  $30^{\circ}$ C maximum.

Length : 80cm80cm

| Ref.  | Designation     | €HT   | € TTC |
|-------|-----------------|-------|-------|
| 70048 | Resistance 10Kg | 10.00 | 12    |
| 70050 | Resistance 15Kg | 10.83 | 13    |
| 70049 | Resistance 20Kg | 15.00 | 18    |

#### MASSAGE STICK





Ref. Designation Dimensions €HT € TTC FIT03861 Massage stick Long. 44cm, Diameter 3cm 10.83 13 FIT03862 Black massage stick Long. 33cm, Diameter 13cm 19.17 23 FIT03860 Red massage stick Long. 33c